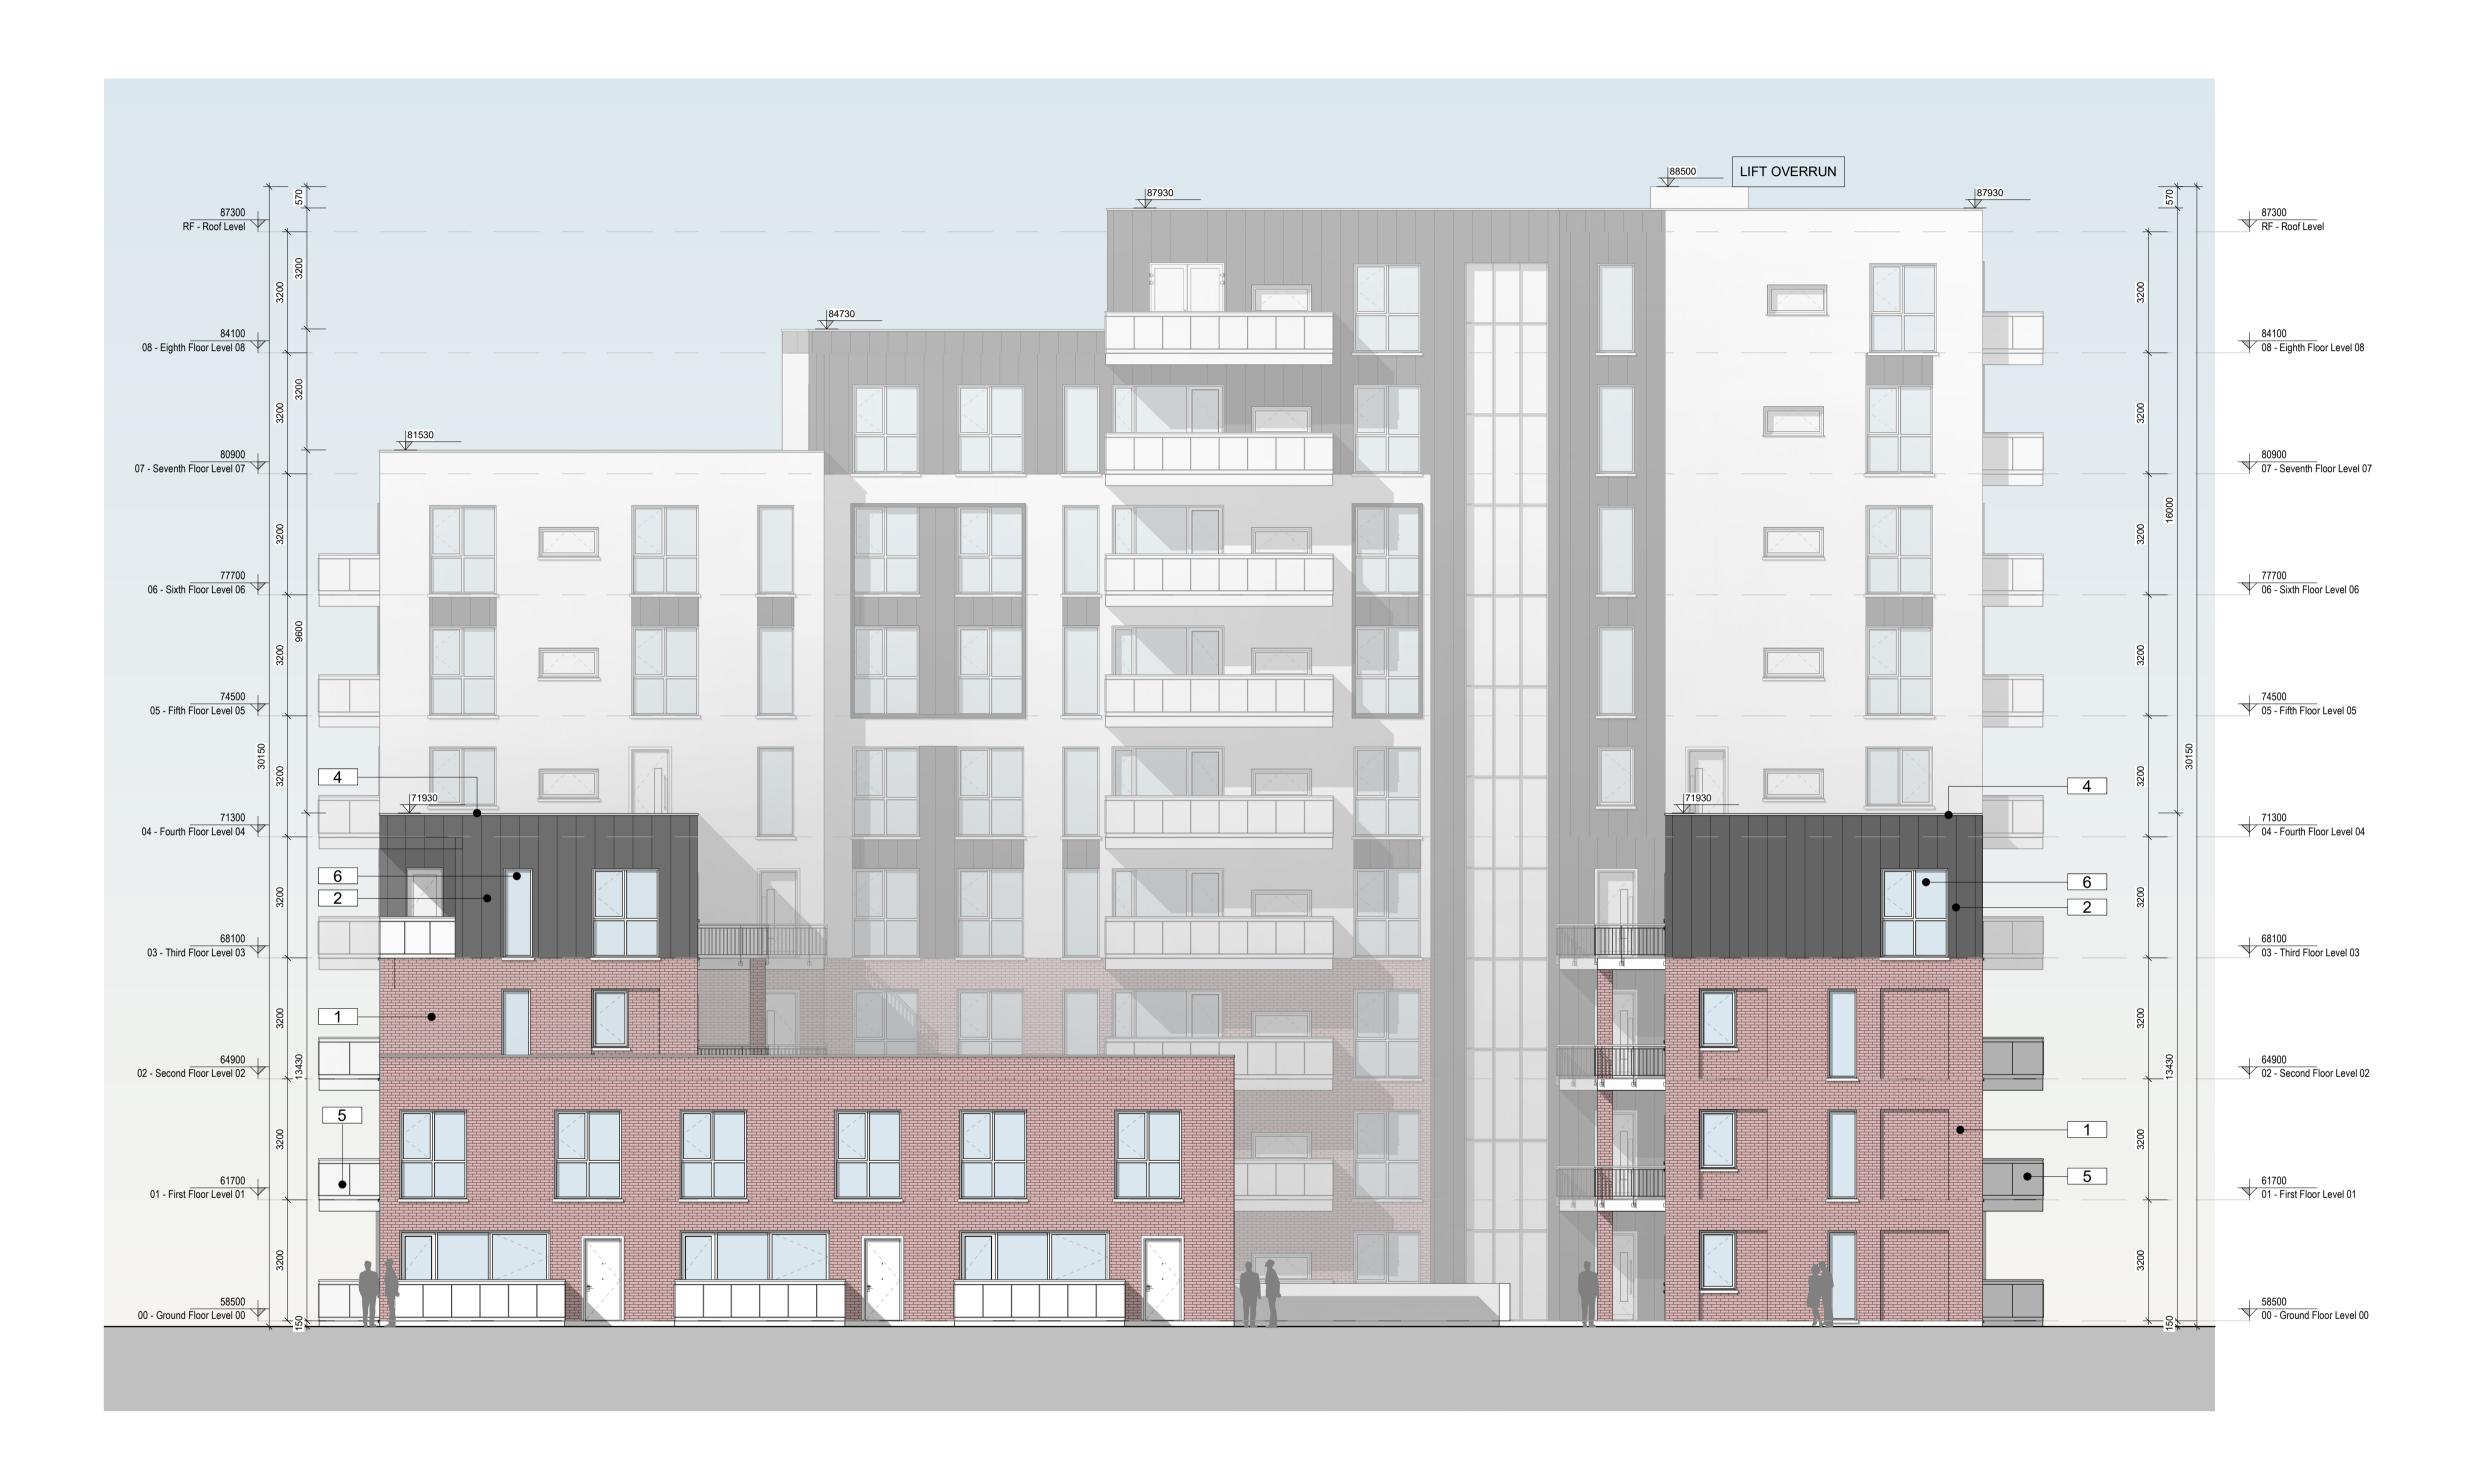

1 West Elevation 1:100

## Materials Legend

- Selected Brick Work
- Dark Toned Metal Cladding or Similar
  - Light Colour Render
  - Pressed Metal Capping to the edge of the parapet wall
- Toughened Glass Balustrade with steel fixing and rails

Windows / Doors to be selected subject to DEAP Analysis Side Mounted Steel Balustrade with steel fixing and rails

THE COPYRIGHT OF THIS DRAWING IS VESTED WITH C+W O'BRIEN LTD AND MUST NOT BE COPIED OR REPRODUCED WITHOUT THE CONSENT OF THE COMPANY.