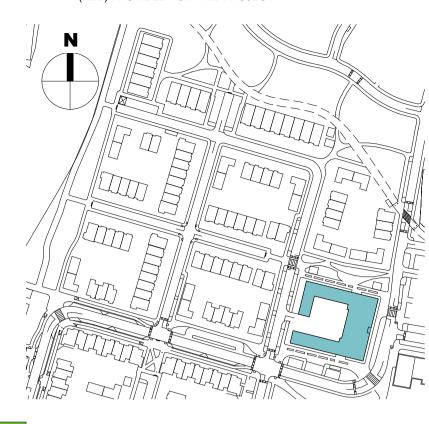

# 00 KEY PLAN (CROSS AREA-B)

1:2500

SUBJECT HOUSE TYPE SHOWN IN COLOUR

Block A2 West Elevation Key Plan

1 : 1000